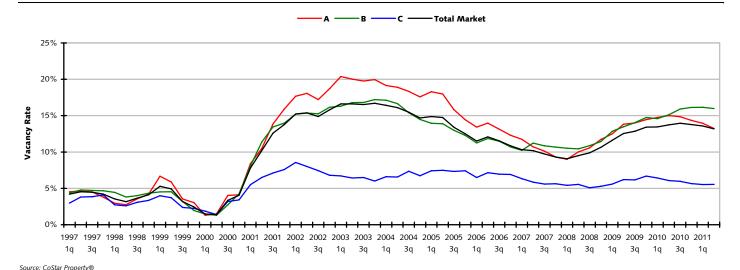

#### VACANCY RATES BY CLASS 1997-2011

OVEDVIEW

Class-A projects reported a vacancy rate of 13.2% at the end of the second quarter 2011, 14.0% at the end of the first quarter 2011, 14.3% at the end of the fourth quarter 2010, and 14.9% at the end of the third quarter 2010.

Class-B projects reported a vacancy rate of 16.0% at the end of the second quarter 2011, 16.1% at the end of the first quarter 2011, 16.1% at the end of the fourth quarter 2010, and 15.9% at the end of the third quarter 2010.

Class-C projects reported a vacancy rate of 5.5% at the end of the second quarter 2011, 5.5% at the end of first quarter 2011, 5.7% at the end of the fourth quarter 2010, and 6.0% at the end of the third quarter 2010.