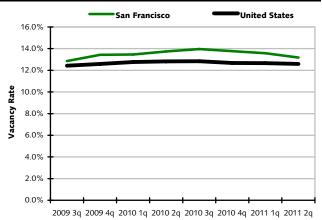

#### Vacancy

The office vacancy rate in the San Francisco market area decreased to 13.2% at the end of the second quarter 2011. The vacancy rate was 13.6% at the end of the first quarter 2011, 13.8% at the end of the fourth quarter 2010, and 14.0% at the end of the third quarter 2010.

### U.S. VACANCY COMPARISON

#### Past 8 Quarters

 $\textit{Source: CoStar Property} \bullet$ 

2

end of the fourth quarter 2010 and 2,116,188 square feet at the end of the third quarter 2010.

San Francisco's Class-A projects reported vacant sublease space of 1,061,183 square feet at the end of second quarter 2011, down from the 1,107,371 square feet reported at the end of the first quarter 2011. There were 1,258,405 square feet of sublease space vacant at the end of the fourth quarter 2010, and 1,645,537 square feet at the end of the third quarter 2010.