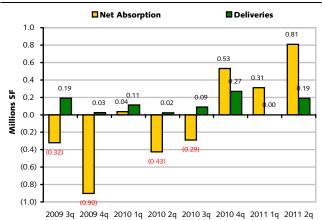

#### Absorption

Net absorption for the overall San Francisco office market was positive 809,306 square feet in the second quarter 2011. That compares to positive 311,436 square feet in the first quarter 2011, positive 531,592 square feet in the fourth quarter 2010, and negative (289,047) square feet in the third quarter 2010.

The Class-A office market recorded net absorption of positive 690,830 square feet in the second quarter 2011, compared

to positive 284,041 square feet in the first quarter 2011, positive 550,550 in the fourth quarter 2010, and positive 189,188 in the third quarter 2010.

The Class-B office market recorded net absorption of positive 122,533 square feet in the second quarter 2011, compared to negative (5,716) square feet in the first quarter 2011, negative (91,333) in the fourth quarter 2010, and negative (502,166) in the third quarter 2010.

The Class-C office market recorded net absorption of negative (4,057) square feet in the second quarter 2011 compared to positive 33,111 square feet in the first quarter 2011, positive 72,375 in the fourth quarter 2010, and positive 23,931 in the third quarter 2010.

Net absorption for San Francisco's central business district was positive 175,570 square feet in the second quarter 2011. That compares to positive 321,662 square feet in the first quarter 2011, positive 293,796 in the fourth quarter 2010, and positive 69,355 in the third quarter 2010.

Net absorption for the suburban markets was positive 633,736 square feet in the second quarter 2011. That compares to negative (10,226) square feet in first quarter 2011, positive 237,796 in the fourth quarter 2010, and negative (358,402) in the third quarter 2010.

#### **Deliveries and Construction**

During the second quarter 2011, two buildings totaling 189,650 square feet were completed in the San Francisco market area. This compares to nothing completed in the first quarter

COSTAR GROUP

OVERVIEW

2011, three buildings totaling 269,855 square feet completed in the fourth quarter 2010, and 88,999 square feet in one building completed in the third quarter 2010.

There were 327,581 square feet of office space under construction at the end of the second quarter 2011.